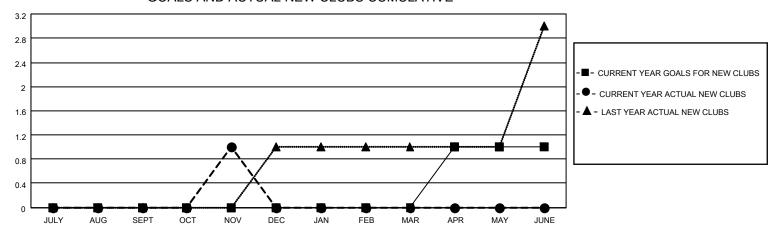

### GOALS AND ACTUAL NEW CLUBS CUMULATIVE

## District 20 K2

| Clubs RESULTS FOR 2022-2023 |   |   |   | Members RESULTS FOR 2022-2023 |    |    |    |
|-----------------------------|---|---|---|-------------------------------|----|----|----|
|                             |   |   |   |                               |    |    |    |
| JULY/AUG/SEPT               | 0 | 0 | 1 | JULY/AUG/SEPT                 | 14 | 29 | 30 |
| OCT/NOV/DEC                 | 0 | 1 | 0 | OCT/NOV/DEC                   | 14 | 55 | 33 |
| JAN/FEB/MAR                 | 0 | 0 | 0 | JAN/FEB/MAR                   | 14 | 0  | 0  |
| APR/MAY/JUNE                | 1 | 0 | 0 | APR/MAY/JUNE                  | 14 | 0  | 0  |