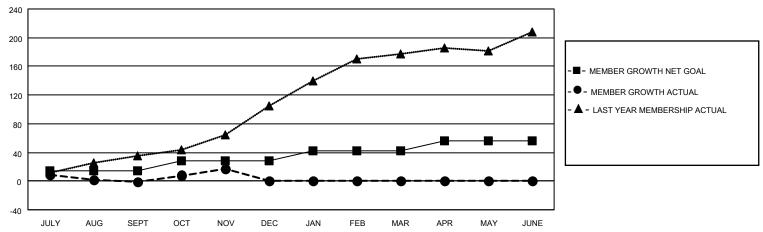

### GOALS AND ACTUAL MEMBERS CUMULATIVE

| DROPPED CLUBS: 1 |                 | 14 CLUBS OF 39 ADDED 1 OR<br>MORE NEW MEMBERS | GENDER DISTRIBUTION                 |              |  |
|------------------|-----------------|-----------------------------------------------|-------------------------------------|--------------|--|
|                  |                 | MALE                                          |                                     | 791 (58.85%) |  |
|                  |                 |                                               | FEMALE                              | 551 (41.00%) |  |
| DROPPED MEMBERS  |                 |                                               | NON BINARY                          | 0 (0.00%)    |  |
|                  | _               |                                               | PREFER NOT TO ANSWER                | 2 (0.15%)    |  |
| DECEASED         | 3               |                                               |                                     |              |  |
| CLUB CANCELLED   | LUB CANCELLED 1 |                                               | TOTAL FAMILY UNIT MEMBERS 205       |              |  |
| OTHER            | 59              | MEMBERSHIP DATA                               |                                     |              |  |
| TOTAL            | 63              |                                               | FAMILY MEMBERS PAYING HALF DUES 109 |              |  |
|                  |                 |                                               |                                     |              |  |

## District 20 K2

| Clubs RESULTS FOR 2022-2023 |   |   |   | Members RESULTS FOR 2022-2023 |    |    |    |
|-----------------------------|---|---|---|-------------------------------|----|----|----|
|                             |   |   |   |                               |    |    |    |
| JULY/AUG/SEPT               | 0 | 0 | 1 | JULY/AUG/SEPT                 | 14 | 29 | 30 |
| OCT/NOV/DEC                 | 0 | 1 | 0 | OCT/NOV/DEC                   | 14 | 55 | 33 |
| JAN/FEB/MAR                 | 0 | 0 | 0 | JAN/FEB/MAR                   | 14 | 0  | 0  |
| APR/MAY/JUNE                | 1 | 0 | 0 | APR/MAY/JUNE                  | 14 | 0  | 0  |